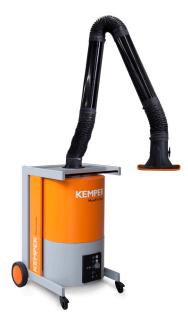

# MaxiFil Clean Art. No.: 67 150 103

## **Technical Data**

| Filter                      |                      |
|-----------------------------|----------------------|
| Filter stages               | 2                    |
| Filter method               | Cleanable filter     |
| Filter cleaning method      | Rotating nozzle      |
| Filter surface              | 15 m²                |
| Type of filter              | Filter cartridge     |
| Filter material             | ePTFE membrane       |
| Filter efficiency           | > 99.9 %             |
| Dust classification         | М                    |
| Additional filters          | Cyclone pre-filter   |
| Basic data                  |                      |
| Extraction capacity         | 1100 m³/h            |
| Dimensions (w x t x h)      | 810 x 940 x 1350 mm  |
| Weight                      | 206 kg               |
| Motor power                 | 1.5 kW               |
| Power supply                | 3 x 400 V / 50 Hz    |
| Rated current               | 3.2 A                |
| Control voltage             | 24 V, DC             |
| Noise level                 | 72 dB(A)             |
| Additional information      |                      |
| IFA-Certification           | W3-Approved          |
| Fan type                    | Radial fan           |
| Compressed air supply       | 5 - 6 bar            |
| Quantity of extraction arms | 1                    |
| Exhaust arm type            | rigid metal tube arm |
| Diameter extraction arm     | 150 mm               |
| Length of exhaust arm       | 2 m                  |
|                             |                      |

#### Applications

- Suitable for all materials, including high-alloy steel
- High levels of smoke and particles
- Non-stop operation

#### **Benefits**

- Safe operation by rotation field control
- Exhaust arm requires less adjustment due to flowoptimised exhaust hood design
- · Increased safety due to filter monitoring
- Increased safety by means of automatic dust removal in cartridges, contamination-free
- Very economic due to long lasting high capacity filters

#### **Properties**

- Automatic filter cleaning
- Exhaust arm up to 4 m
- Cleanable filter
- · Automatic dust removal contamination-free
- · Rotating exhaust hood
- Spark separator