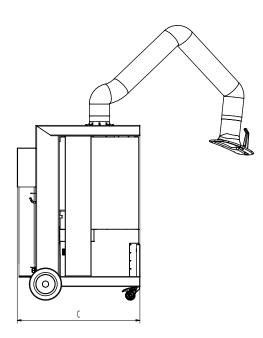

### **Technical Data**

| Dimensions |         |
|------------|---------|
| A          | 1350 mm |
| В          | 810 mm  |
| С          | 940 mm  |
| D          | 665 mm  |
| E          | 798 mm  |
| F          | 150 mm  |
| G          | 360 mm  |
| Н          | 295 mm  |
|            |         |