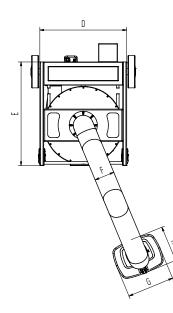

### **Technical Data**

| Dimensions |         |
|------------|---------|
| A          | 1350 mm |
| В          | 810 mm  |
| С          | 940 mm  |
| D          | 665 mm  |
| E          | 798 mm  |
| F          | 150 mm  |
| G          | 360 mm  |
| Н          | 295 mm  |
|            |         |