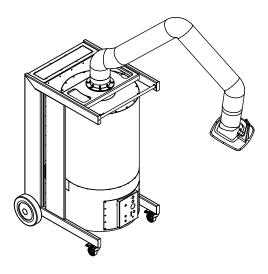

# MaxiFil Clean Art. No.: 67 150 103

## **Technical Data**

| Filter                      |                      |
|-----------------------------|----------------------|
| Filter stages               | 2                    |
| Filter method               | Cleanable filter     |
| Filter cleaning method      | Rotating nozzle      |
| Filter surface              | 15 m²                |
| Type of filter              | Filter cartridge     |
| Filter material             | ePTFE membrane       |
| Filter efficiency           | > 99.9 %             |
| Dust classification         | М                    |
| Additional filters          | Cyclone pre-filter   |
| Basic data                  |                      |
| Extraction capacity         | 1100 m³/h            |
| Dimensions (w x t x h)      | 810 x 940 x 1350 mm  |
| Weight                      | 206 kg               |
| Motor power                 | 1.5 kW               |
| Power supply                | 3 x 400 V / 50 Hz    |
| Rated current               | 3.2 A                |
| Control voltage             | 24 V, DC             |
| Noise level                 | 72 dB(A)             |
| Additional information      |                      |
| IFA-Certification           | W3-Approved          |
| Fan type                    | Radial fan           |
| Compressed air supply       | 5 - 6 bar            |
| Quantity of extraction arms | 1                    |
| Exhaust arm type            | rigid metal tube arm |
| Diameter extraction arm     | 150 mm               |
| Length of exhaust arm       | 2 m                  |
|                             |                      |