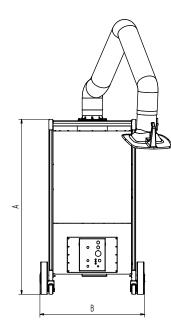

### **Technical Data**

| Dimensions |         |
|------------|---------|
| A          | 1350 mm |
| В          | 810 mm  |
| С          | 940 mm  |
| D          | 665 mm  |
| E          | 798 mm  |
| F          | 150 mm  |
| G          | 360 mm  |
| Н          | 295 mm  |
|            |         |